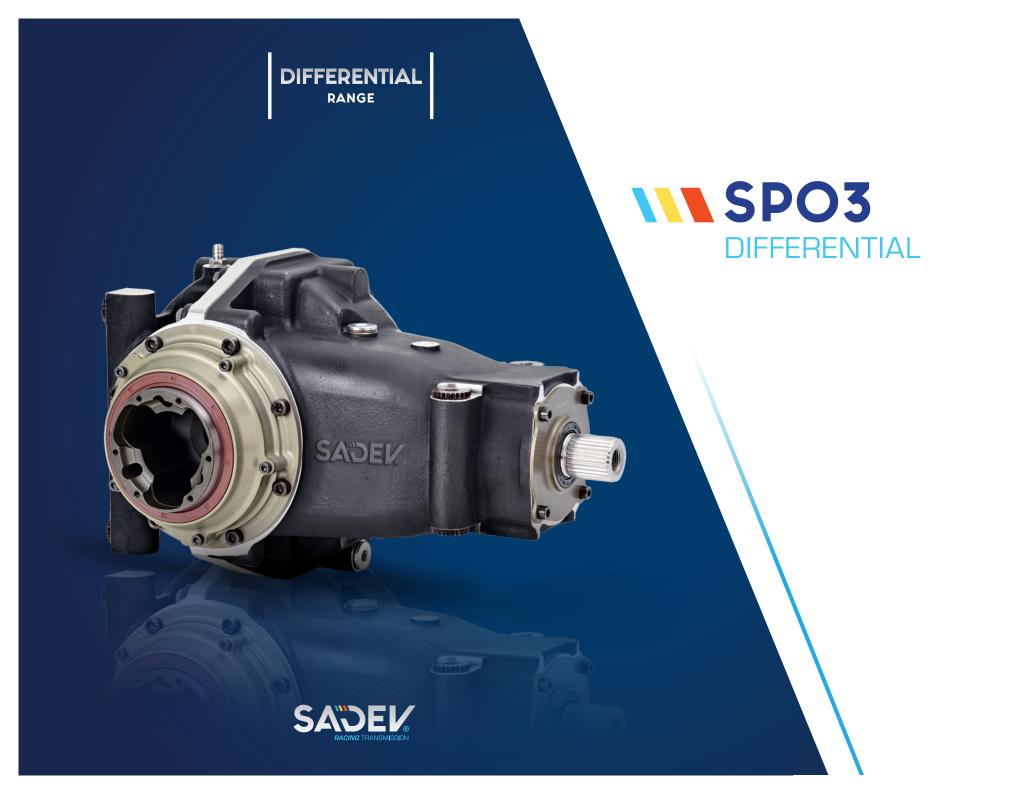

# SPO3 DIFFERENTIAL

Used for many applications, ranging from ice to circuit racing, the **SPO3** differential is a resolutely versatile and reliable product that can be positioned at the front or rear of the vehicle. Offering a wide choice of possible configurations, it adapts easily to your needs.