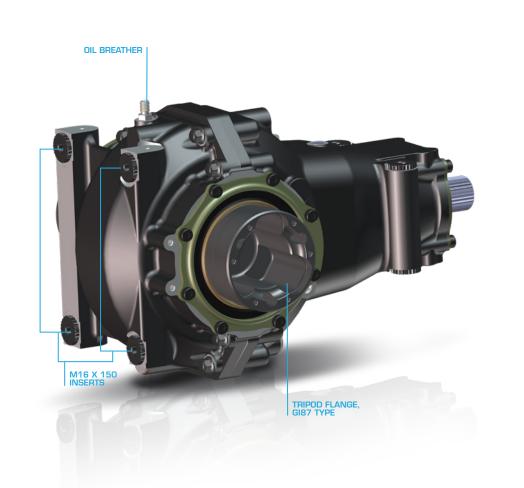

### **TECHNICAL SPECS**

Bevel gear ratio : 8x31, 10x29 or 10x33

The bevel gear is cut and grinded in house on our CNC units

High strength carburizing steel

Shot penning on internal parts

Limited slip differential (low friction optional)

Removable differential cartridge (optional)

Preload made by spring washer

Anti-friction coating on odd discs

Anti wear steel flat discs

Wide range of ramp plates available

Splash lubrication system

Magnetic drain plugs

Painted AS7G aluminum casings

Assembled with spacers and studs

Casing joint faces sealed with O'rings

3 assembly possible :

- Centered

- Offset on crown wheel side

- Offset on opposite side of the crown wheel