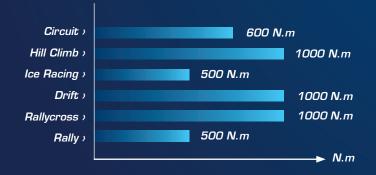

## **APPLICATIONS**

- ) Circuit
- > Hill Climb
- > Ice Racing
- > Drift
- > Rallycross
- > Rally

## **MAXIMUM ENGINE TORQUE**