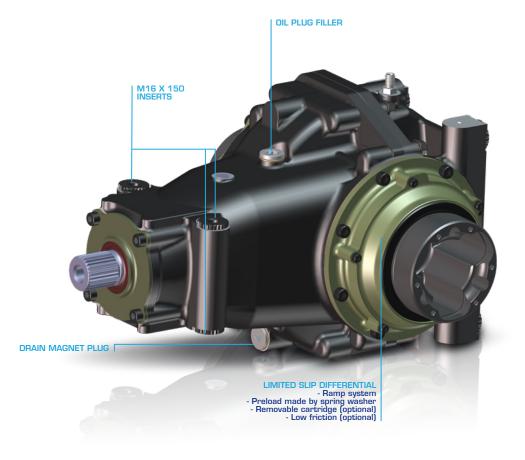

### **TECHNICAL SPECS**

Bevel gear ratio : 8x31, 10x29 or 10x33

The bevel gear is cut and grinded in house on our CNC units

High strength carburizing steel

Shot penning on internal parts

Limited slip differential (low friction optional)

Removable differential cartridge (optional)

Preload made by spring washer

Anti-friction coating on odd discs

Anti wear steel flat discs

Wide range of ramp plates available

Splash lubrication system

Magnetic drain plugs

Painted AS7G aluminum casings

Assembled with spacers and studs

Casing joint faces sealed with O'rings

3 assembly possible :

- Centered

- Offset on crown wheel side

- Offset on opposite side of the crown wheel