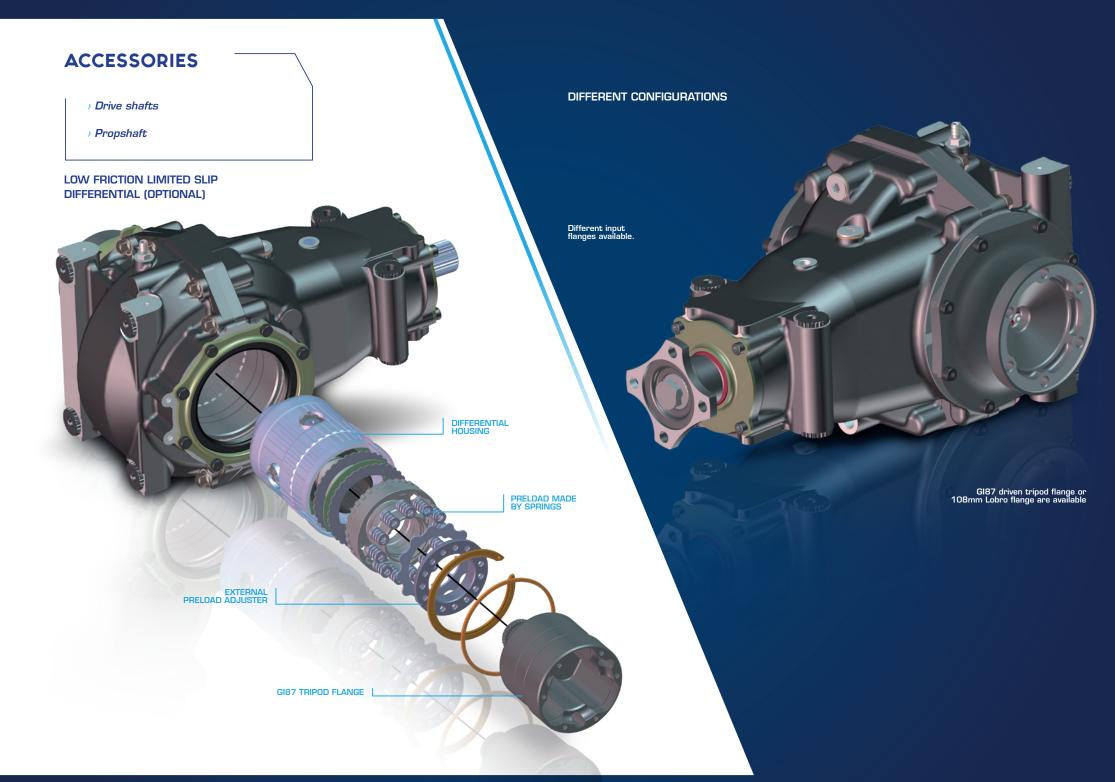

Removable differential cartridge (optional)

Preload made by spring washer

Anti-friction coating on odd discs

Anti wear steel flat discs

Wide range of ramp plates available

Splash lubrication system

Magnetic drain plugs

Painted AS7G aluminum casings

Assembled with spacers and studs

Casing joint faces sealed with O'rings

3 assembly possible :

- Centered

- Offset on crown wheel side

- Offset on opposite side of the crown wheel

## VILSPO3 DIFFERENTIAL

- Pobustness: Our finite element calculation tool enables us to design extremely strong, compact, lightweight casings to meet the needs of rallycross.
- Dimensions: The compact size of the SPO3 makes it easy to fit in your vehicle.
- > Flexibility: The SPO3 differential can be fitted at the front or the rear in both 2 and 4 wheel drive chassis.
- Limited slip self-locking ramp differential: The SPO3 differential offers the possibility of integrating an optimised teeth version (available as an option).